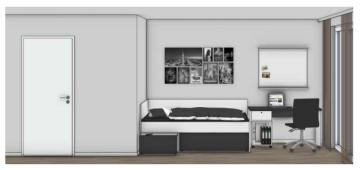

## Fitout/Features

In close coordination with Senate Administration for Home Affairs and Sports such as the Berlin police the BGG has been designed an efficient space and facilities that considered the needs of the young professionals. The modern and cosy 20 m<sup>2</sup> 1-bedroom apartments are furnished with a bed, a desk, a wardrobe, a kitchenette - with hobs, a sink and a fridge - and a bathroom (with a shower). Equally equipped are the 40 m<sup>2</sup> apartments for two person. Rent per 1-bedroomapartment: 340 EUR\* Room rent per 2-bedroomapartment: