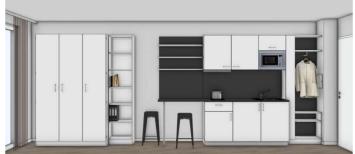

## Fitout/Features

In close coordination with Senate Administration for Home Affairs and Sports such as the Berlin police the BGG has been designed an efficient space and facilities that considered the needs of the young professionals. The modern and cosy 20 m<sup>2</sup> 1-bedroom apartments are furnished with a bed, a desk, a wardrobe, a kitchenette - with hobs, a sink and a fridge - and a bathroom (with a shower). Equally equipped are the 40 m<sup>2</sup> apartments for two person. Rent per 1-bedroomapartment: 340 EUR\* Room rent per 2-bedroomapartment: