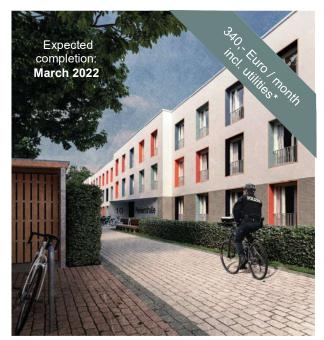

## Apartments Pionierstraße 20, 13583 Berlin-Spandau

Apartment building with 134 apartments/168 places for young professionals of the Berlin police, fire department or other Berlin Administrations

## Fitout/Features

In close coordination with Senate Administration for Home Affairs and Sports such as the Berlin police the BGG has been designed an efficient space and facilities that considered the needs of the young professionals. The modern and cosy 20 m<sup>2</sup> 1-bedroom apartments are furnished with a bed, a desk, a wardrobe, a kitchenette - with hobs, a sink and a fridge - and a bathroom (with a shower). Equally equipped are the 40 m<sup>2</sup> apartments for two person. Rent per 1-bedroomapartment: 340 EUR\* Room rent per 2-bedroomapartment:

There is a "Learning Lounge" on the ground floor.

340 EUR\*

The outside facilities invite to relax (table tennis e.g.). There are sufficient bicycle stands - partially roofed.