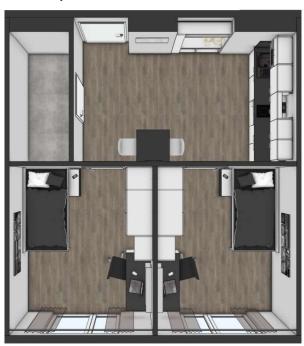

# **Doubleapartment:**

## Rental area listing:

Bedroom 1: approx. 11,37 m<sup>2</sup> Bedroom 2: approx. 11,01 m<sup>2</sup> Kitchen/Livingroom: approx. 14,20 m<sup>2</sup> Bathroom: approx. 3,50 m<sup>2</sup> Total area: approx. 40,10 m<sup>2</sup>