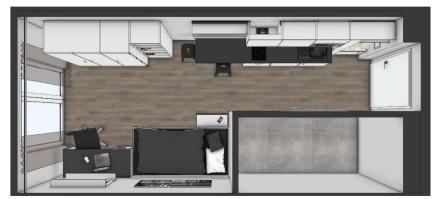

## Singleapartment:

## Rental area listing:

Living room: approx. 16,00 m<sup>2</sup> Bathroom: approx. 3,50 m<sup>2</sup>

> Total area: approx. 19,50 m<sup>2</sup>