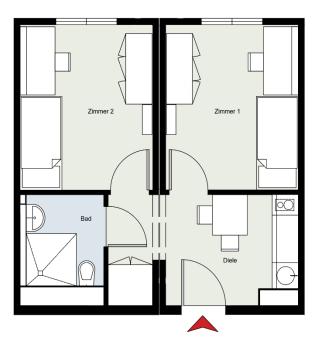

## **Double Apartment:**

### **Double Apartment:**

Double apartment for use as shared apartment with single room rental and shared use of bathroom and kitchen.

Total area: Room 1 Room 2 Bath/shower Kitchen/Living total rent\* Zi 1 total rent\* Zi 2 Deposit = 2x total rent per room

Endreinigungspauschale je Zimmer Rental period

ca. 35 m<sup>2</sup> ca. 11 m<sup>2</sup> ca. 11 m<sup>2</sup> ca. 4 m<sup>2</sup> ca. 9 m<sup>2</sup> 450,00 €/mtl. 450,00 €/mtl.

900,00€

70,00 €/einmalig

min. 12 month max. 42 month