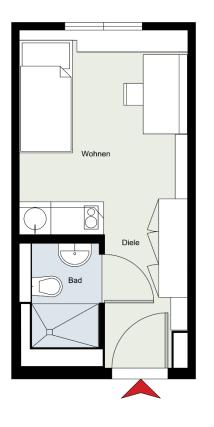

# Single Apartment Typ 1:

Single apartment for exclusive single use

Total area Living Bath/Shower Total rent\* Deposit = 2x total rent\* Final cleaning fee Rental period ca. 17 m<sup>2</sup>
ca. 15 m<sup>2</sup>
ca. 2 m<sup>2</sup>
530,00 €/monthly
1.060,00 €
100,00 €/once
min. 12 month max. 42 month

## Single Apartment Typ 2:

Single apartment for exclusive single use

Total area Living Bath/Shower Total rent\* Deposit = 2x total rent\* Final cleaning fee Rental period ca. 19 m<sup>2</sup>
ca. 17 m<sup>2</sup>
ca. 2 m<sup>2</sup>
560,00 €/monthly
1.120,00 €
100,00 €/monthy
min. 12 month max. 42 month