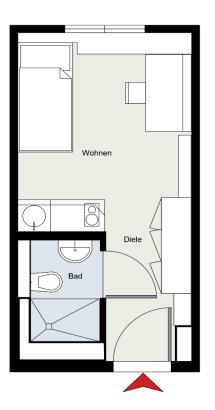

# Single Apartment Typ 1:

Single apartment for exclusive single use

Total area Living Bath/Shower Total rent\* Deposit = 2x total rent\* Final cleaning fee Rental period ca. 17 m<sup>2</sup>
ca. 15 m<sup>2</sup>
ca. 2 m<sup>2</sup>
530,00 €/monthly
1.060,00 €
100,00 €/once
min. 12 month max. 42 month

## Single Apartment Typ 2:

Single apartment for exclusive single use

Total area Living Bath/Shower Total rent\* Deposit = 2x total rent\* Final cleaning fee Rental period ca. 19 m<sup>2</sup>
ca. 17 m<sup>2</sup>
ca. 2 m<sup>2</sup>
560,00 €/monthly
1.120,00 €
100,00 €/monthy
min. 12 month max. 42 month