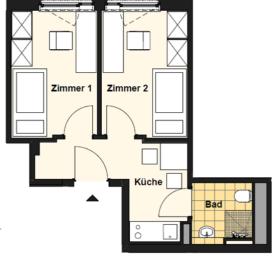

## **Type Double Apartment 2**

Three-person apartment for use as a shared apartment with single room rental and shared use of bathroom and kitchen

Total area: ca. 30 - 40 m²
Total rent\* Zi 1 440,00 €/mtl.
Total rent \* Zi 2 440,00 €/mtl.

Final cleaning fee per

room 70,00 €/once

Rental period Deposit = 2x total min. 12 months rent per room: 880,00 €