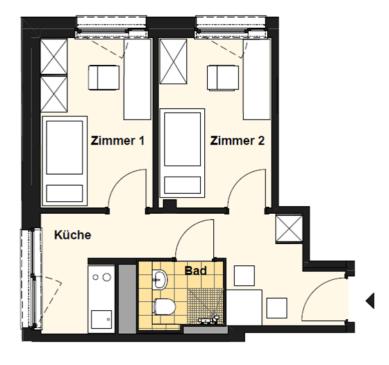

#### **Type Double Apartment 1**

Double apartment for use as shared apartment with single room rental and shared use of bathroom and kitchen

Total area: ca. 30 - 34 m² total rent\* Zi 1 440,00 €/mtl. total rent\* Zi 2 440,00 €/mtl.

Deposit = 2x total rent per room

€ 00,088

Final cleaning fee Rental period 70,00 €/once min. 12 months max. 42 months

<sup>\*</sup>Service charges according to 2. BetrKV as well as electricity costs included in the total rent. Internet and broadcasting fees not included.