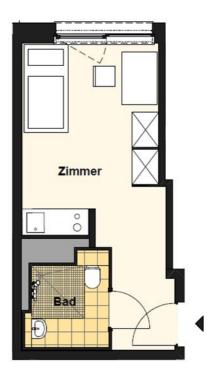

### **Type Single Apartment**

Single apartment for exclusive single use

Total areaca. 16 - 20 m²Total rent\*520,00 €/ monthlyDeposit = 2x total rent\*1.040,00 €Final cleaning fee100,00 €/ once

Rental period min. 12 months max. 42 months