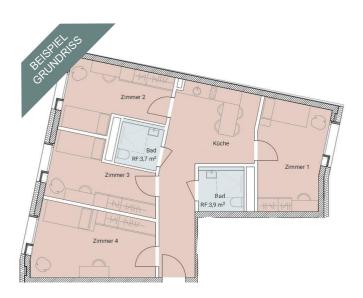

### Student apartments! New building! Siemensstraße 6 in 12459 Berlin-Treptow/Köpenick

Single and shared apartments from 420 €/month all-inclusive\*!

Floor plan variants and example photos of comparable apartments

### Shared apartment for 4 people - Type 2

(1st-4th floor)\*\*

Shared apartment with single room rental and shared use of kitchen and two bathrooms

| Total area:       | approx. 80 m <sup>2</sup>    |
|-------------------|------------------------------|
| Room 2,3          | approx. 11 m <sup>2</sup>    |
| Room 1,4          | approx. 13-15 m <sup>2</sup> |
| Kitchen           | approx. 20 m <sup>2</sup>    |
| Bath incl. Shower | approx. 4 m <sup>2</sup>     |