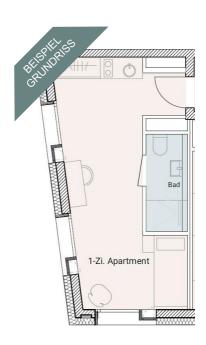

#### Shared apartment for 2 people (1st-4th floor)\*\*

Shared apartment for use as shared apartment with single room rental and shared use of bathroom and kitchen

| Total area:          | approx. 32 m²              |
|----------------------|----------------------------|
| Room 1, 2            | approx. 9-12 m²            |
| Kitchen              | approx. 9 m <sup>2</sup>   |
| Bath/Shower          | approx. 3-4 m <sup>2</sup> |
| Total rent* per room | 470,00 €/monthly           |
| Deposit per room     | 940,00 €                   |

(2x total rent\*)

Final cleaning fee per room 70,00 €/once

Total rent\* ground and top floor 450,00 €/monthly\*\*