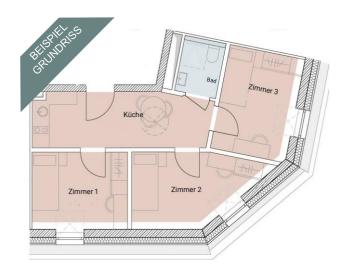

### Shared apartment for 4 people - Type 1

(1st-4th floor)\*\*

Shared apartment with single room rental and shared use of kitchen and two bathrooms

| Total area:          | approx. 65 m²             |
|----------------------|---------------------------|
| Room 1,2,3,4         | approx. 11 m <sup>2</sup> |
| Kitchen              | approx. 15 m²             |
| Bath/Shower          | approx. 4 m <sup>2</sup>  |
| Total rent* per room | 440,00 €/monthly          |
| Deposit per room     | 880,00 €                  |

Deposit per room

Final cleaning fee per room

(2x total rent\*)

70,00 €/once

420,00 €/monthly\*\* Total rent\* top floor

### Shared apartment for 4 people - Type 2

(1st-4th floor)\*\*

Shared apartment with single room rental and shared use of kitchen and two bathrooms

| Total area:       | approx. 80 m <sup>2</sup>    |
|-------------------|------------------------------|
| Room 2,3          | approx. 11 m <sup>2</sup>    |
| Room 1,4          | approx. 13-15 m <sup>2</sup> |
| Kitchen           | approx. 20 m <sup>2</sup>    |
| Bath incl. Shower | approx. 4 m <sup>2</sup>     |

Room 2 and 3

Total rent\* per room 440,00 €/monthly

€ 00,088 Deposit per room

(2x Total rent\*)

Room 1 and 4

Total rent\* per room 460,00 €/monthly

Deposit per room 920,00€

(2x Total rent\*)

Final cleaning fee per room 70,00 EUR/once

Total rent\* top floor from 420,00 €/monthly\*\*