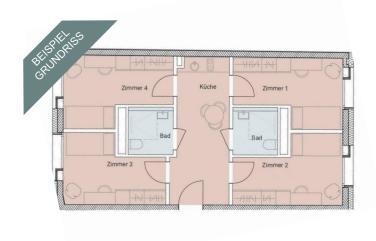

### Shared apartment for 4 people - Type 1

(1st-4th floor)\*\*

Shared apartment with single room rental and shared use of kitchen and two bathrooms

| Total area:          | approx. 65 m²             |
|----------------------|---------------------------|
| Room 1,2,3,4         | approx. 11 m <sup>2</sup> |
| Kitchen              | approx. 15 m²             |
| Bath/Shower          | approx. 4 m <sup>2</sup>  |
| Total rent* per room | 440,00 €/monthly          |
| Deposit per room     | 880,00 €                  |

### Shared apartment for 4 people - Type 2

(1st-4th floor)\*\*

Shared apartment with single room rental and shared use of kitchen and two bathrooms

| Total area:       | approx. 80 m <sup>2</sup>    |
|-------------------|------------------------------|
| Room 2,3          | approx. 11 m <sup>2</sup>    |
| Room 1,4          | approx. 13-15 m <sup>2</sup> |
| Kitchen           | approx. 20 m <sup>2</sup>    |
| Bath incl. Shower | approx. 4 m <sup>2</sup>     |