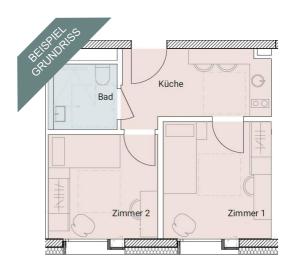

#### Shared apartment for 2 people (1st-4th floor)\*\*

Shared apartment for use as shared apartment with single room rental and shared use of bathroom and kitchen

| Total area:          | approx. 32 m²              |
|----------------------|----------------------------|
| Room 1, 2            | approx. 9-12 m²            |
| Kitchen              | approx. 9 m <sup>2</sup>   |
| Bath/Shower          | approx. 3-4 m <sup>2</sup> |
| Total rent* per room | 470,00 €/monthly           |
| Deposit per room     | 940,00 €                   |

(2x total rent\*)

Final cleaning fee per room 70,00 €/once

Total rent\* ground and top floor 450,00 €/monthly\*\*