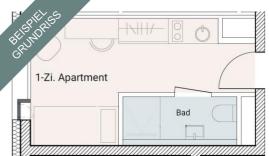

#### Single apartment type 2 (1st-4th floor)\*\*

Single apartment for exclusive single use

| Total area:              | approx. 23 m²             |
|--------------------------|---------------------------|
| Living                   | approx. 20 m <sup>2</sup> |
| Bath/Shower              | approx. 3 m <sup>2</sup>  |
| Total rent*              | 550,00 €/monthly          |
| Deposit (2x total rent*) | 1.100,00 €                |
| Final cleaning fee       | 100,00 €/once             |
|                          |                           |

Total rent\* top floor 510,00 €/monthly\*\*

**MUSTERFOTOS** 

<sup>\*</sup>Service charges according to 2. BetrKV and electricity costs included in the total rent. Internet and broadcasting fees not included.