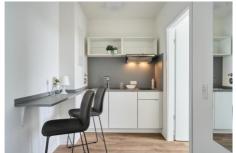

#### Shared apartment for 2 people (1st-4th floor)\*\*

Shared apartment for use as shared apartment with single room rental and shared use of bathroom and kitchen

| Total area:          | approx. 32 m²              |
|----------------------|----------------------------|
| Room 1, 2            | approx. 9-12 m²            |
| Kitchen              | approx. 9 m <sup>2</sup>   |
| Bath/Shower          | approx. 3-4 m <sup>2</sup> |
| Total rent* per room | 470,00 €/monthly           |
| Deposit per room     | 940,00 €                   |

#### Shared apartment for 3 people (1st-4th floor)\*\*

Shared apartment with single room rental and shared use of bathroom and kitchen

| Total area:          | approx. 53 m²                |
|----------------------|------------------------------|
| Room 1,2,3,4         | approx. 10-13 m <sup>2</sup> |
| Kitchen              | approx. 15 m <sup>2</sup>    |
| Bath/Shower          | approx. 4 m <sup>2</sup>     |
| Total rent* per room | 440,00 €/monthly             |
| Deposit per room     | 880,00 €                     |
| (2x Total rent*)     |                              |

### Shared apartment for 4 people - Type 2

(1st-4th floor)\*\*

Shared apartment with single room rental and shared use of kitchen and two bathrooms

| Total area:       | approx. 80 m <sup>2</sup>    |
|-------------------|------------------------------|
| Room 2,3          | approx. 11 m <sup>2</sup>    |
| Room 1,4          | approx. 13-15 m <sup>2</sup> |
| Kitchen           | approx. 20 m <sup>2</sup>    |
| Bath incl. Shower | approx. 4 m <sup>2</sup>     |