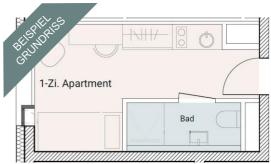

#### Single apartment type 1 (1st-4th floor)\*\*

Single apartment for exclusive single use

| Total area:              | approx.15 m <sup>2</sup>  |
|--------------------------|---------------------------|
| Living                   | approx. 12 m <sup>2</sup> |
| Bath/Shower              | approx. 3 m²              |
| Total rent*              | 510,00 €/monthly          |
| Deposit (2x total rent*) | 1020,00 €                 |
| Final cleaning fee       | 100,00 €/once             |
|                          |                           |

490,00 €/monthly\*\* Total rent\* ground and top floor