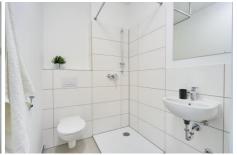

#### Shared apartment for 2 people (1st-4th floor)\*\*

Shared apartment for use as shared apartment with single room rental and shared use of bathroom and kitchen

| Total area:          | approx. 32 m²              |
|----------------------|----------------------------|
| Room 1, 2            | approx. 9-12 m²            |
| Kitchen              | approx. 9 m <sup>2</sup>   |
| Bath/Shower          | approx. 3-4 m <sup>2</sup> |
| Total rent* per room | 470,00 €/monthly           |
| Deposit per room     | 940,00 €                   |

(2x total rent\*)

Final cleaning fee per room 70,00 €/once

Total rent\* ground and top floor 450,00 €/monthly\*\*

#### Shared apartment for 3 people (1st-4th floor)\*\*

Shared apartment with single room rental and shared use of bathroom and kitchen

| Total area:          | approx. 53 m²                |
|----------------------|------------------------------|
| Room 1,2,3,4         | approx. 10-13 m <sup>2</sup> |
| Kitchen              | approx. 15 m <sup>2</sup>    |
| Bath/Shower          | approx. 4 m <sup>2</sup>     |
| Total rent* per room | 440,00 €/monthly             |
| Deposit per room     | 880,00 €                     |
| (2x Total rent*)     |                              |

Final cleaning fee per room

70,00 €/once

Total rent\* top floor 420,00 €/monthly\*\*